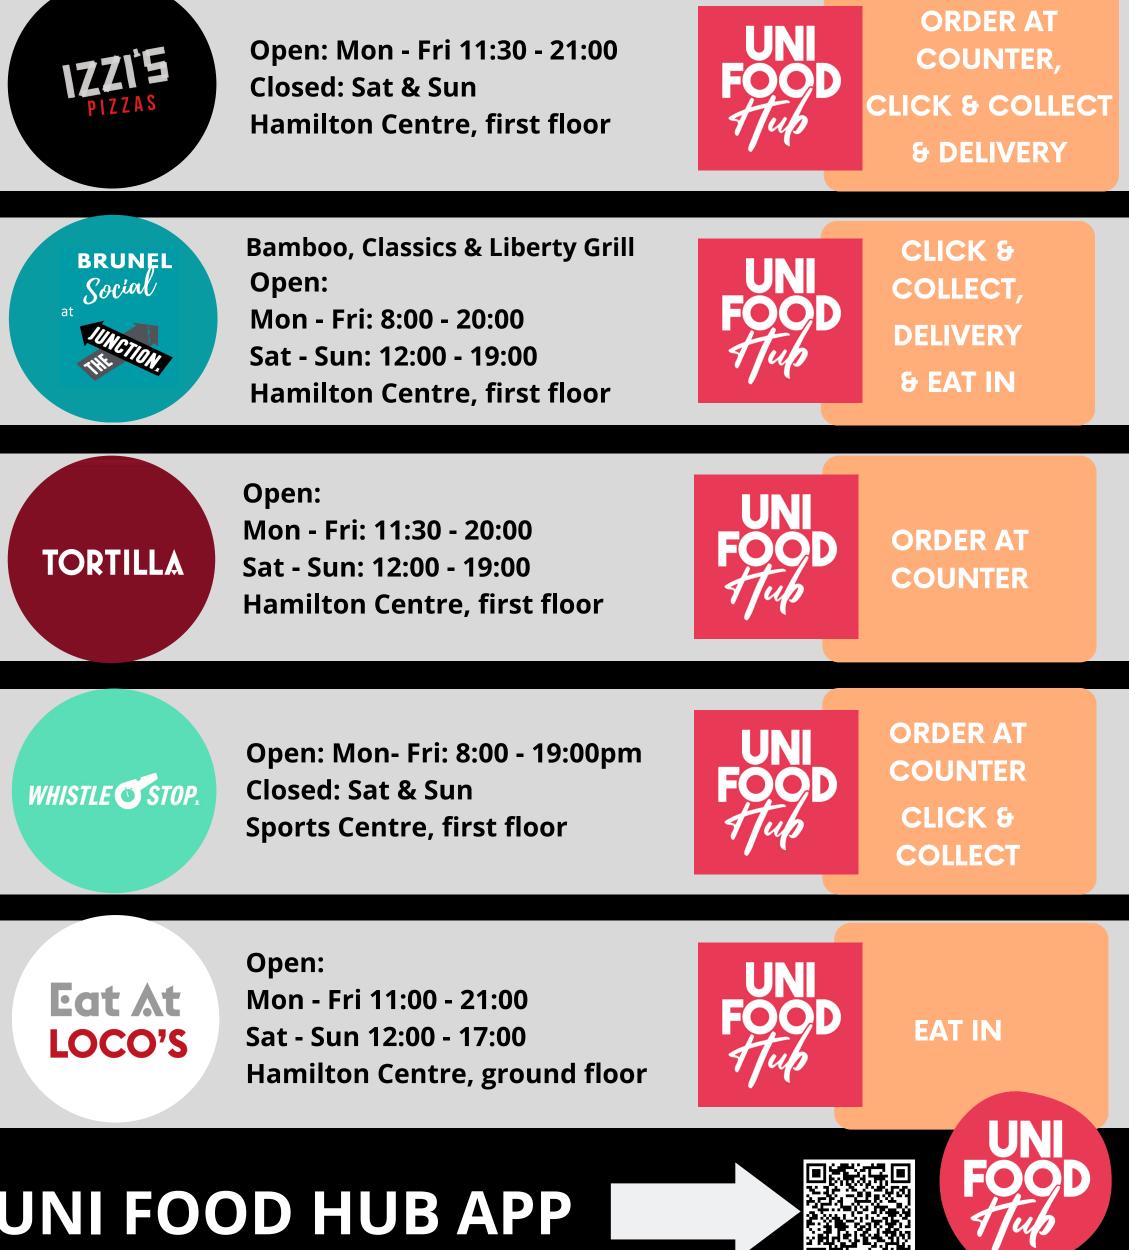

## 2023/24 OUTLET OPENING TIMES

bite

Open: Mon - Fri 8:00 - 18:00 Closed: Sat & Sun **Eastern Gateway Building,** ground floor



**ORDER AT** COUNTER CLICK & COLLECT



**Open:** Mon 08:00 - 24hours to Friday 22:30 Sat - Sun : 09:00 - 18:00 Bannerman Centre, ground floor



**ORDER AT** COUNTER CLICK & COLLECT

SII3 //4 /

1966,

**Open:** Mon - Fri: 11:30 - 23:00 Sat - Sun: 11:00 - 19:00 Hamilton Centre, ground floor



**ORDER AT** 

COUNTER

THE COFFEE ROOM

**Open: Mon - Fri: 8:00 - 18:00** Closed: Sat & Sun Lecture Centre, ground floor



**ORDER AT** COUNTER CLICK & COLLECT

**HOLA POLLO** SPICED UP CHICKEI

Open: Mon - Fri 11:30 - 21:00 **Closed: Saturday & Sunday** Hamilton Centre, first floor



CLICK & COLLECT, **DELIVERY** & EAT IN



## SCAN HERE TO DOWNLOAD THE UNI FOOD HUB APP